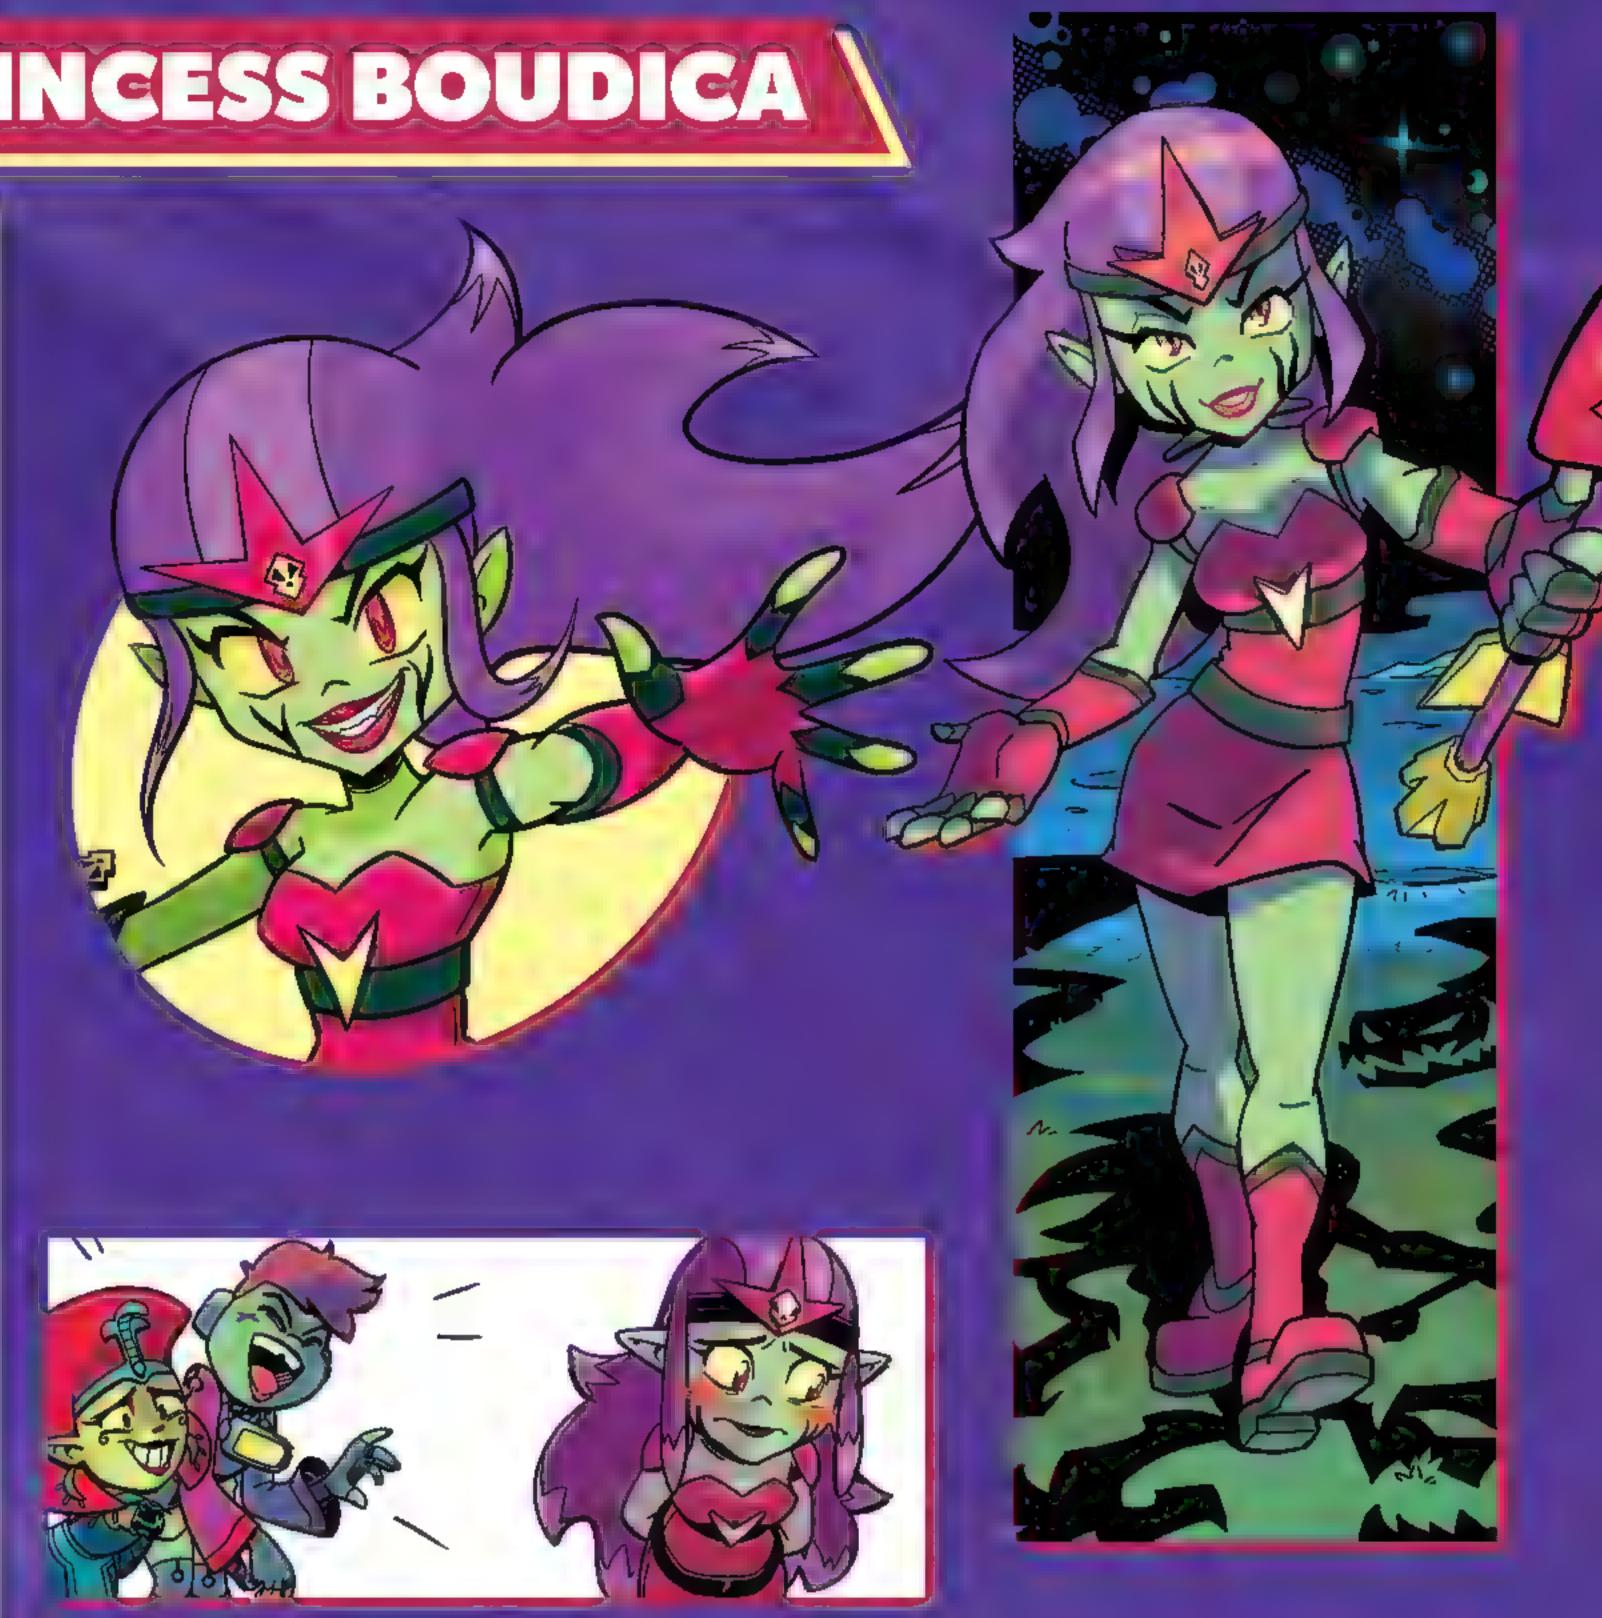

# DATAFILE BATTLE PRINCESS BOUDICA

The newest and youngest of all the Battle Princesses, Boudica is determined to prove herself to Queen Hesper that she is a capable warrior.

Although sometimes teased by her peers for her naiveté and tenderheartedness, Boudica remains loyal to Venus. As a skilled swordswoman, she will slice down any opponents that challenge her home.

Name: Boudica

**Home planet: Venus** 

Age: 17

Likes: Sincerety, respect, heavy metal, buffalo wings

Dislikes: Dishonesty, tricks, isolation, sour candy